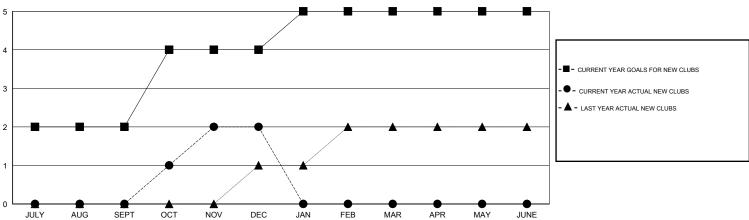

# GMT: Mahesh Pasqual LOCATION INDIA GMT CA 6 Clubs Members

|                                             |                       | Clubs       |                  |                  |  |
|---------------------------------------------|-----------------------|-------------|------------------|------------------|--|
|                                             | RESULTS FOR 2014-2015 |             |                  |                  |  |
| QUARTER                                     | NEW CLUB<br>GOAL      | NEW CLUBS   | DROPPED<br>CLUBS | NET<br>GAIN/LOSS |  |
| JULY/AUG/SEPT<br>OCT/NOV/DEC<br>JAN/FEB/MAR | 2<br>2<br>1           | 0<br>2<br>0 | 1 0 0            | -1<br>2<br>0     |  |
| APR/MAY/JUNE                                | 0                     | 0           | 0                | 0                |  |

# GOALS AND ACTUAL NEW CLUBS CUMULATIVE