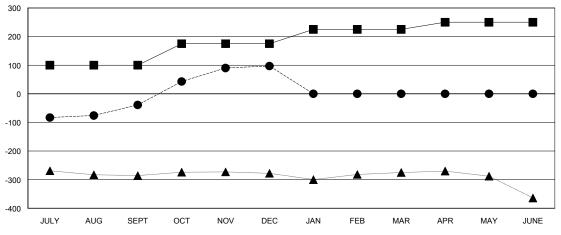

| ⇃ |                              |                       | Members                             |                    |                  |  |  |
|---|------------------------------|-----------------------|-------------------------------------|--------------------|------------------|--|--|
|   |                              | RESULTS FOR 2014-2015 |                                     |                    |                  |  |  |
|   | QUARTER                      | NEW MEMBER<br>GOAL    | CHARTER AND<br>NEW MEMBERS<br>ADDED | DROPPED<br>MEMBERS | NET<br>GAIN/LOSS |  |  |
|   | JULY/AUG/SEPT<br>OCT/NOV/DEC | 100<br>75             | 73<br>162                           | 112<br>26          | -39<br>136       |  |  |
|   | JAN/FEB/MAR<br>APR/MAY/JUNE  | 50<br>25              | 0                                   | 0                  | 0<br>0           |  |  |

#### GOALS AND ACTUAL MEMBERS CUMULATIVE

| <b>-</b> | CURRENT YEAR GOALS FOR NEW |
|----------|----------------------------|
| EMBE     | RS                         |

- CURRENT YEAR ACTUAL MEMBERS

- ▲ - LAST YEAR ACTUAL MEMBERS